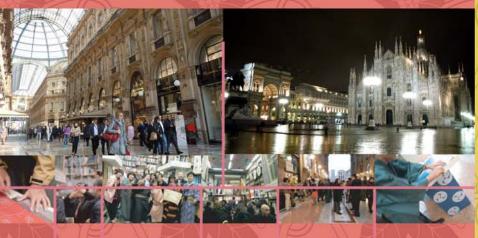

# 2014.4.8 (TUE) - 4.13 (SUN)

TuTuMu exhibition とは、今年ミラノで初めて開催したアートイベント。 日本の伝統産業の可能性を追求し、その素晴らしさを海外にも発信すること を目的に、和紙をモチーフに日本の伝統的な「包む」文化をアートやデザインで発信していくイベントです。

ファッション、建築、インテリア、デザイン、アートなど常に時代をリードし、 人々を魅了する街ミラノのヴィットリオ・エマヌエーレⅡ世 ガッレリア内 にあるを会場に、BAR&RISTORANTE SIの 2nd Floor (特設会場)にて開催。 ミラノから、「包む」文化の魅力を新しい感覚のアート&デザインで発信し ます。

# 場所

BAR & RISTORANTE IS 2nd floor 特設会場 (イタリア・ミラノ)

Galleria Vittorio Emanuele II