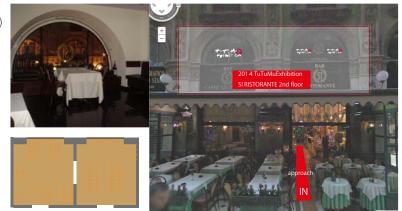

# 2014.4.8 (TUE) - 4.13 (SUN)

TuTuMu exhibition とは、今年ミラノで初めて開催したアートイベント。 日本の伝統産業の可能性を追求し、その素晴らしさを海外にも発信すること を目的に、和紙をモチーフに日本の伝統的な「包む」文化をアートやデザインで発信していくイベントです。

ファッション、建築、インテリア、デザイン、アートなど常に時代をリードし、 人々を魅了する街ミラノのヴィットリオ・エマヌエーレⅡ世 ガッレリア内 にあるを会場に、BAR&RISTORANTE SIの 2nd Floor (特設会場)にて開催。 ミラノから、「包む」文化の魅力を新しい感覚のアート&デザインで発信し ます。

# 場所

BAR & RISTORANTE IS 2nd floor 特設会場 (イタリア・ミラノ)

Galleria Vittorio Emanuele II